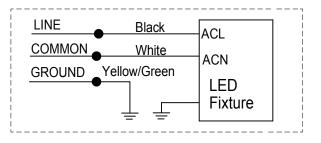

### WIRE CONNECTION

Universal Voltage permits operation at 120VAC thru 277VAC, 50 or 60 Hz.

Make the following Electrical Connection:

- a). Connect the voltage supply line to ACL in Black.
- b). Connect the voltage supply Neutral to ACN in White.
- c). Connect Green ground lead to the supply ground lead.