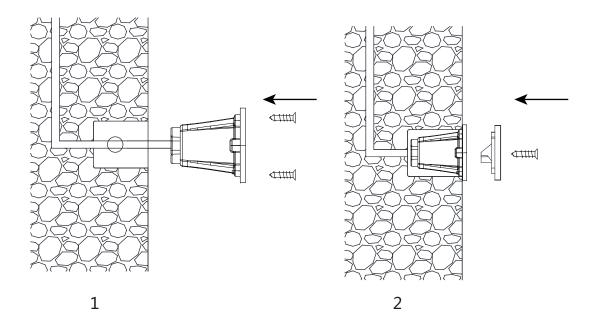

#### WARNING

Risk of injury or damage. Make certain power is OFF before installing or maintaining fixture.

- Open the box, take the fixture and preinstall box out.
- Install the preinstall box to pre-digged hole, the surface of box must be in a same level with ground
- Pull the the wiring of main power out through preinstall box and make the sure the wiring length is capable to be connected with fixture easily.
- The wiring connection joint between fixture and main power must be waterproofed in case of water leakage.
- Remove the face plate after loosing the two screws by allen wrench.
- Make sure the two holes on fixture and preinstall box in alignment, fix them tightly with screws.
- Before assembling the face plate, check if any signs of water or dust inside of fixture, clean them, after face plate assembling, the product is ready to work.