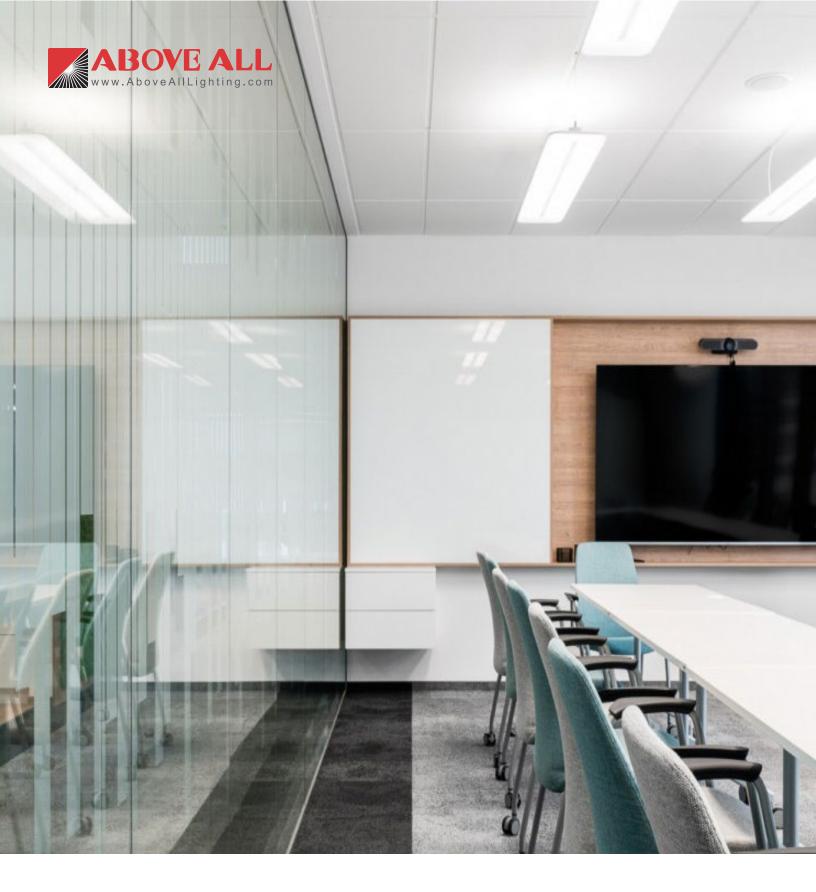

**The Soar Pendant Light** is designed with two advanced Mutshubishi light guide plates to achieve uniform and anti-glare lighting effect. Elegant appearance looks like flashing wings are soaring in the sky. The middle structure is made of aerometal, super sturdy and corrosion-resistant. It is perfect for applications that include conference rooms, open offices, retail settings, or anywhere you want to make a statement.