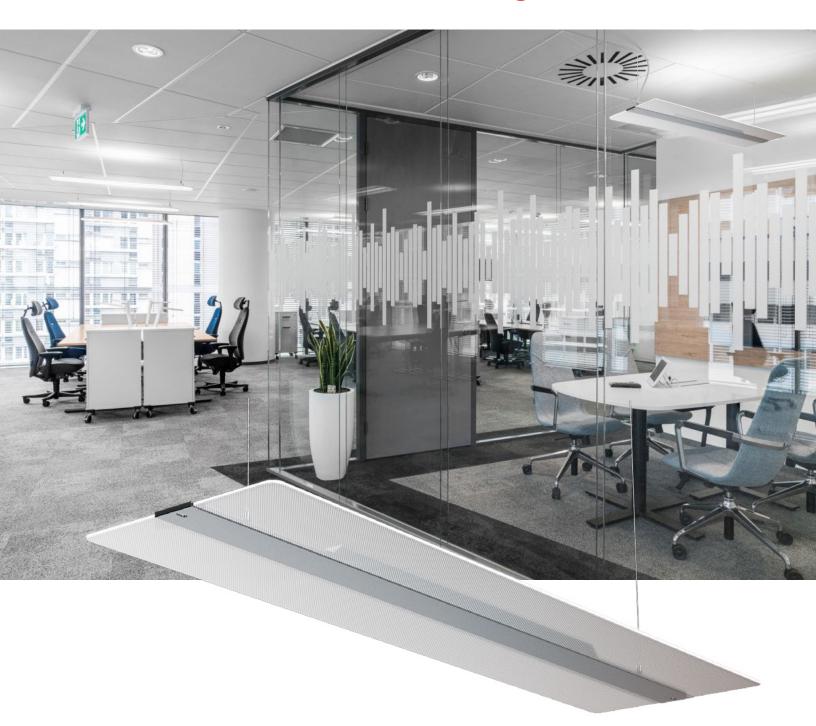

**The Soar Pendant Light** is designed with two advanced Mutshubishi light guide plates to achieve uniform and anti-glare lighting effect. Elegant appearance looks like flashing wings are soaring in the sky. The middle structure is made of aerometal, super sturdy and corrosion-resistant. It is perfect for applications that include conference rooms, open offices, retail settings, or anywhere you want to make a statement.

- Mitsubishi light guide plates
- Sturdy and corrosion-resistant aerometal structure
- · Direct and indirect distribution
- Transparent flashing wings appearance
- 0-10V dimming