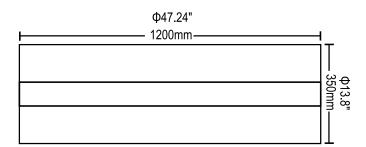

## Soar Pendant Light



Add: 1501 Industrial Way N, Toms River, NJ 08755 Phone: 866-222-8866 E-mail: info@abovealllighting.com Web: www.AboveAllLighting.com ©2021 ABOVE ALL Lighting, Inc. All rights reserved



**The Soar Pendant Light** is designed with two advanced Mutshubishi light guide plates to achieve uniform and anti-glare lighting effect. Elegant appearance looks like flashing wings are soaring in the sky. The middle structure is made of aerometal, super sturdy and corrosion-resistant. It is perfect for applications that include conference rooms, open offices, retail settings, or anywhere you want to make a statement.



## **DIMENSIONS**

Net Weight: 11.9 lbs / 5.4 kg





## **PHOTOMETRY**



Uplight 46% / Downlight 54%

## **PERFORMANCE**

| Input Watts (Nominal): | 55W                 |
|------------------------|---------------------|
| Input Voltage:         | 120V-277V           |
| Efficacy@4000K         | 109lm/w             |
| CRI                    | 80                  |
| Working Temperature:   | -4-104°F (-20-40°C) |

- Mitsubishi light guide plates
- Sturdy and corrosion-resistant aerometal structure
- · Direct and indirect distribution
- Transparent flashing wings appearance
- 0-10V dimming