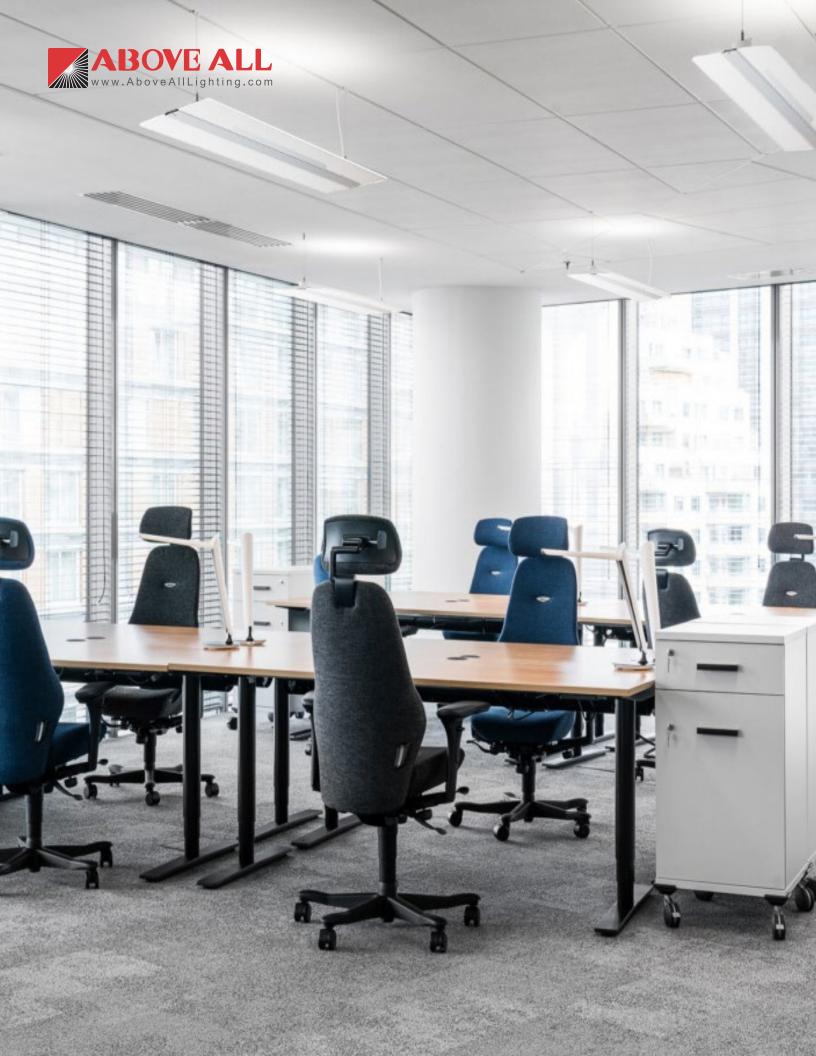

**The Soar Pendant Light** is designed with two advanced Mutshubishi light guide plates to achieve uniform and anti-glare lighting effect. Elegant appearance looks like flashing wings are soaring in the sky. The middle structure is made of aerometal, super sturdy and corrosion-resistant. It is perfect for applications that include conference rooms, open offices, retail settings, or anywhere you want to make a statement.