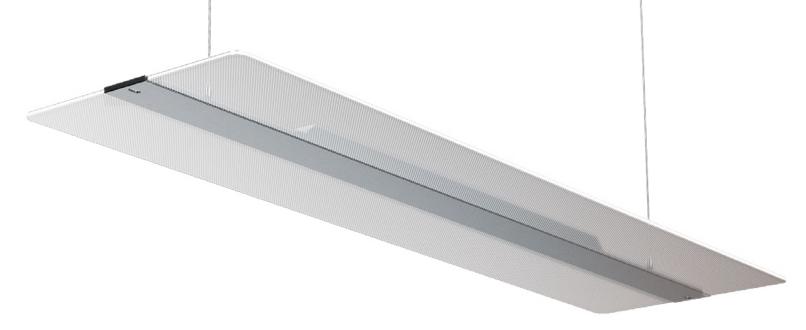

**The Soar Pendant Light** is designed with two advanced Mutshubishi light guide plates to achieve uniform and anti-glare lighting effect. Elegant appearance looks like flashing wings are soaring in the sky. The middle structure is made of aerometal, super sturdy and corrosion-resistant. It is perfect for applications that include conference rooms, open offices, retail settings, or anywhere you want to make a statement.

- Mitsubishi light guide plates
- Sturdy and corrosion-resistant aerometal structure
- · Direct and indirect distribution
- Transparent flashing wings appearance
- 0-10V dimming