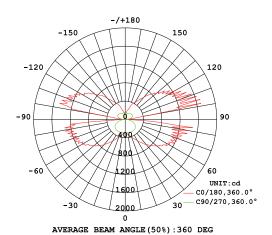

## Soar Pendant Light



Add: 1501 Industrial Way N, Toms River, NJ 08755 Phone: 866-222-8866 E-mail: info@abovealllighting.com Web: www.AboveAllLighting.com ©2021 ABOVE ALL Lighting, Inc. All rights reserved



**The Soar Pendant Light** is designed with two advanced Mutshubishi light guide plates to achieve uniform and anti-glare lighting effect. Elegant appearance looks like flashing wings are soaring in the sky. The middle structure is made of aerometal, super sturdy and corrosion-resistant. It is perfect for applications that include conference rooms, open offices, retail settings, or anywhere you want to make a statement.



## **DIMENSIONS**

Net Weight: 11.9 lbs / 5.4 kg





## **PHOTOMETRY**



Uplight 46% / Downlight 54%

## **PERFORMANCE**

| Input Watts (Nominal): | 55W                 |
|------------------------|---------------------|
| Input Voltage:         | 120V-277V           |
| Efficacy@4000K         | 109lm/w             |
| CRI                    | 80                  |
| Working Temperature:   | -4-104°F (-20-40°C) |

- Mitsubishi light guide plates
- Sturdy and corrosion-resistant aerometal structure
- · Direct and indirect distribution
- Transparent flashing wings appearance
- 0-10V dimming