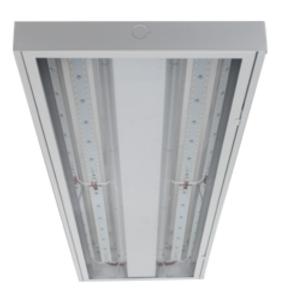

## **LED Linear High Bay**

## **Benefits & Features**

- DLC Premium qualified
- Multi-level motion sensor obtain more energy savings
- High quality housing and high efficiency PCB with dual copper cladding for thermal dissipation
- Door frame with lens and wire guard available