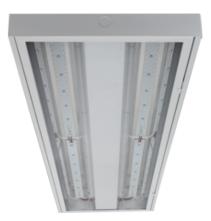

## **LED Linear High Bay**

## **Benefits & Features**

- DLC Premium qualified
- Multi-level motion sensor obtain more energy savings
- High quality housing and high efficiency PCB with dual copper cladding for thermal dissipation
- Door frame with lens and wire guard available