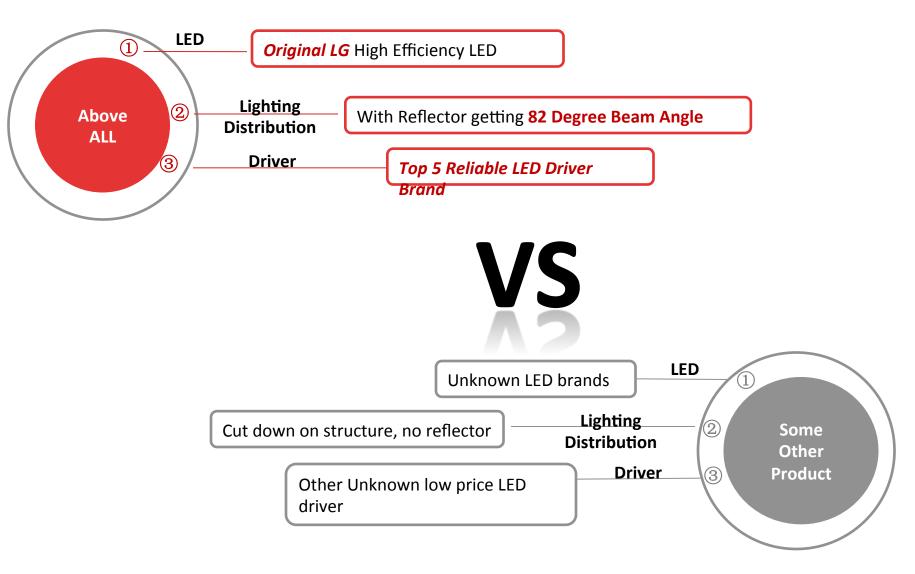

## **ABOVE ALL LIGHTING**

Better thermal management, 82 Degree Beam Angle with reflector

Cut down on structure, No reflector