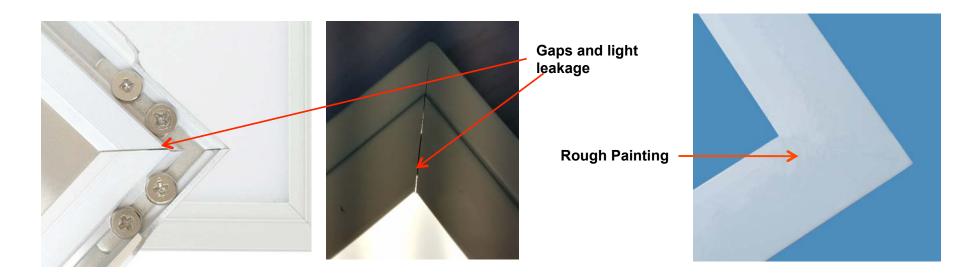

# Above All

Thicker Aluminum, White Painted Frame Rust-Proof Fade-Resistant Seamless Connection

## **Other Competitors**

Above All

Even light distribution no dark space or spot

Other Competitors

Dark space Dirty

**Stronger Structure Galvanized Sheet** 

**Other Competitors** 

0.4mm Galvanized sheet Easy bend distortion