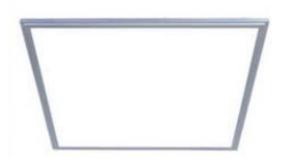

### ABOVE ALL FLAT PANEL IN DETAIL

LED flat panel is designed for standard T-bar and narrow grid drop ceiling to replace fluorescent fixtures in offices, supermarkets, schools and other indoor applications. The edge-to-edge design enables even light distribution, simple but beautiful and easy for installation. Energy saving, long life span and low maintenance.

#### **CONSTRUCTION & MATERIALS**

- Solid aluminum frame provides strength and uniformity
- •Low profile design 1.8" H / 23.7" W
- Finished with soft matt white paint
- Integral t-bar clips allow for easy installation
- Frosted Polystyrene lens for non-pixelated appearance
- Heavier and thicker backboard enables stronger support

# Above All

Thicker Aluminum, White Painted Frame Rust-Proof Fade-Resistant Seamless Connection