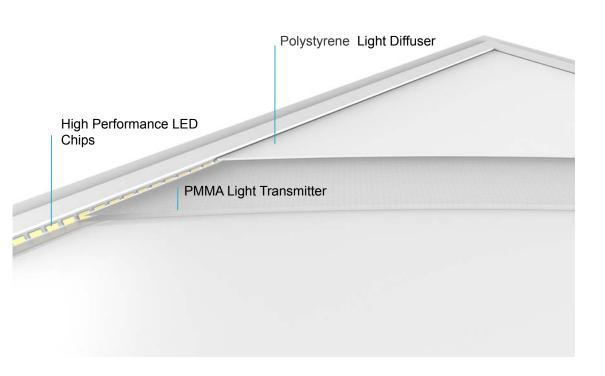

### ABOVE ALL FLAT PANEL IN DETAIL

LED flat panel is designed for standard T-bar and narrow grid drop ceiling to replace fluorescent fixtures in offices, supermarkets, schools and other indoor applications. The edge-to-edge design enables even light distribution, simple but beautiful and easy for installation. Energy saving, long life span and low maintenance.

• Original *Samsung* high efficiency LED

- *Mitsubishi PMMA* light transmitter, even lighting distribution
- Heavier and thicker backboard to provide stronger structure
- Completed EBU Solution
- Type IC rated for contact with insulation after installation

#### **CONSTRUCTION & MATERIALS**

- Solid aluminum frame provides strength and uniformity
- •Low profile design 1.8" H / 23.7" W
- Finished with soft matt white paint
- Integral t-bar clips allow for easy installation
- Frosted Polystyrene lens for non-pixelated appearance
- Heavier and thicker backboard enables stronger support