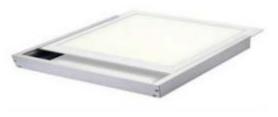

### ABOVE ALL FLAT PANEL IN DETAIL

LED flat panel is designed for standard T-bar and narrow grid drop ceiling to replace fluorescent fixtures in offices, supermarkets, schools and other indoor applications. The edge-to-edge design enables even light distribution, simple but beautiful and easy for installation. Energy saving, long life span and low maintenance.

#### **CONSTRUCTION & MATERIALS**

- Solid aluminum frame provides strength and uniformity
- •Low profile design 1.8" H / 23.7" W
- Finished with soft matt white paint
- Integral t-bar clips allow for easy installation
- Frosted Polystyrene lens for non-pixelated appearance
- Heavier and thicker backboard enables stronger support