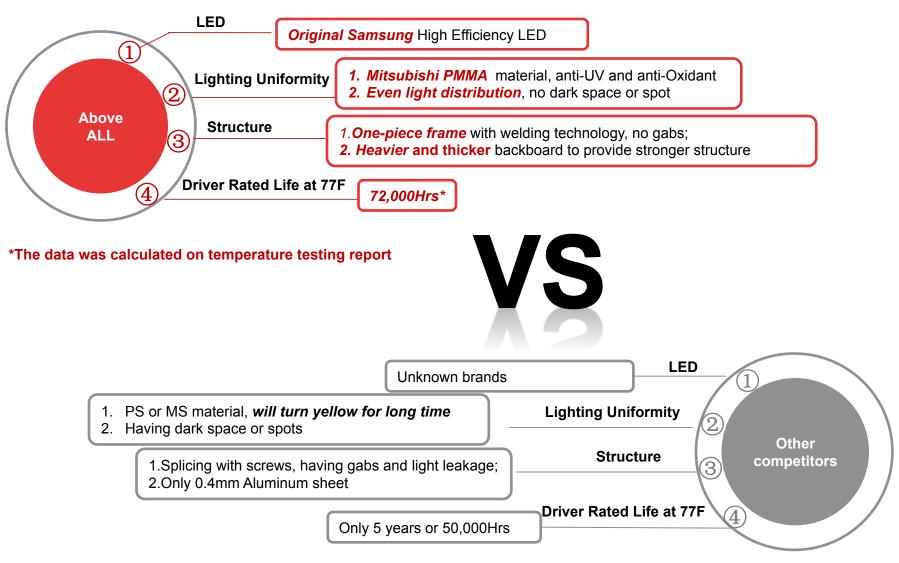

• Original *Samsung* high efficiency LED

- *Mitsubishi PMMA* light transmitter, even lighting distribution
- Heavier and thicker backboard to provide stronger structure
- Completed EBU Solution
- Type IC rated for contact with insulation after installation

#### **PERFORMANCE SUMMARY**

Efficacy: Up to 110 LPW

Delivered Light Output: Up to 5830 lumens

**Dimensions:** 2' x 2', 2' x 4', and 1' x 4'

Input Power: 38 watts to 53 watts

CRI: 80+

**CCT:** 3000K, 3500K, 4000K, 5000K

Input Voltage: 120-277 VAC, 50/60Hz

Lifetime: 72,000 hours L70@25℃

Controls: 1-10V dimming

Mounting: Recessed or Surface Mounting

**Operating Temperature:** -20  $^{\circ}$ C to 40  $^{\circ}$ C

#### **CONSTRUCTION & MATERIALS**

- Solid aluminum frame provides strength and uniformity
- •Low profile design 1.8" H / 23.7" W
- Finished with soft matt white paint
- Integral t-bar clips allow for easy installation
- Frosted Polystyrene lens for non-pixelated appearance
- Heavier and thicker backboard enables stronger support

## **Other Competitors**

Above All

Even light distribution no dark space or spot

Other Competitors

Dark space Dirty

**Stronger Structure Galvanized Sheet** 

**Other Competitors** 

0.4mm Galvanized sheet Easy bend distortion